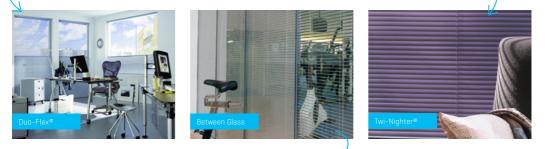

#### **Duo-Flex® Operating System**

Slats are grouped to enabling maximum control of light levels by adjusting the various sections of the blind.

#### **Twi-Nighter® Venetian Blinds**

Eliminates light filtering through slats when closed through specialised positioning of rout holes, this offers greater privacy and light control.

# Between Glass Less Designed to fit between glass panels of a double glazed window, the system can be adjusted with a tilt control knob, with an internal or external cord raise for maintenance purposes.