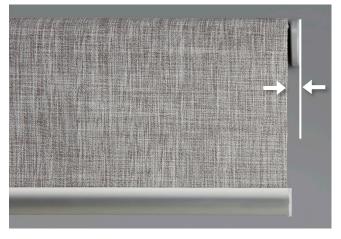

# Clean aesthetics and balanced light gap

The Quantum Light Lift Roller Blind has an even and balanced light gap of approx llmm providing improved aesthetics, minimising light streaming in from the outside.

The absence of a chain and chain tensioner provides a clean and uncluttered appearance at the window.