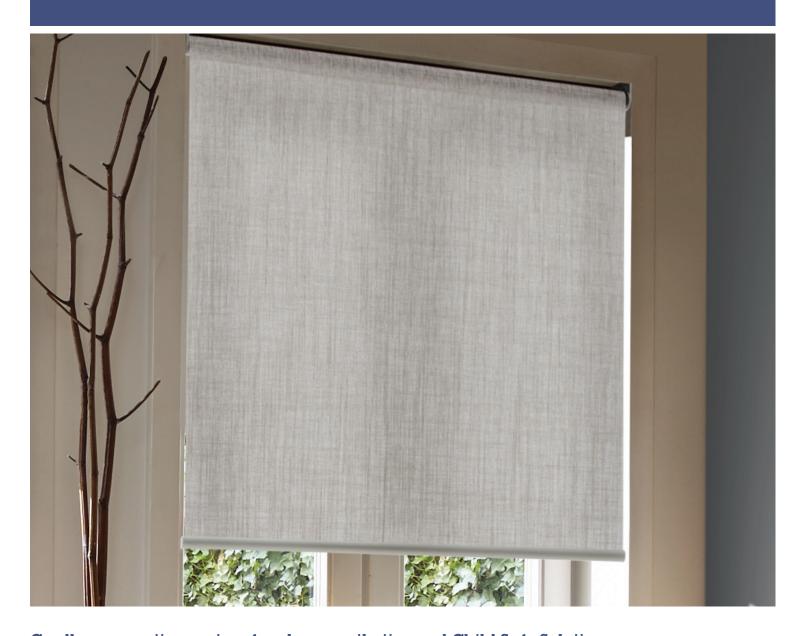

# QUANTUM™ LIGHT LIFT ROLLER BLINDS

# Cordless operating system for clean aesthetics and Child Safe Solution

Hunter Douglas is continuously at the forefront of innovative technology, child safety and on-trend designs, providing the ideal balance between style and functionality. The new Quantum Light Lift Roller Blind is the latest introduction into the existing array of cordless, child safe options in the Hunter Douglas range of window coverings.

Quantum Light Lift Roller Blinds are available across the range of Hunter Douglas fabrics and Sunscreens.