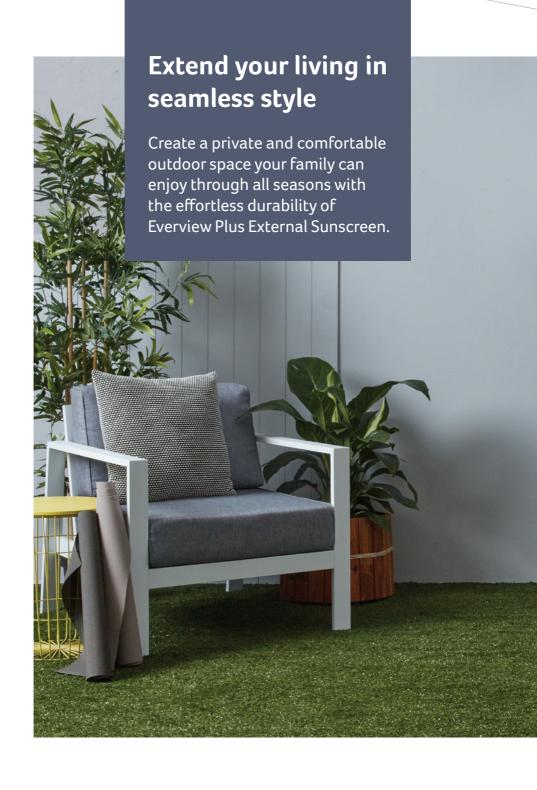

External Sunscreen Fabric External Contemporary Drop Awnings 2.5m & 3.0m widths#

Lasting performance for everyday enjoyment

- Reduces heat & glare yet allows moderate air flow
- Control your view with an openness of 5% or 1% for increased privacy
- Mildew & fungus resistant for low maintenance cleaning
- Strong 2x2 basket weave designed to withstand long term use
- Retains colour vibrancy with superior fade resistance qualities