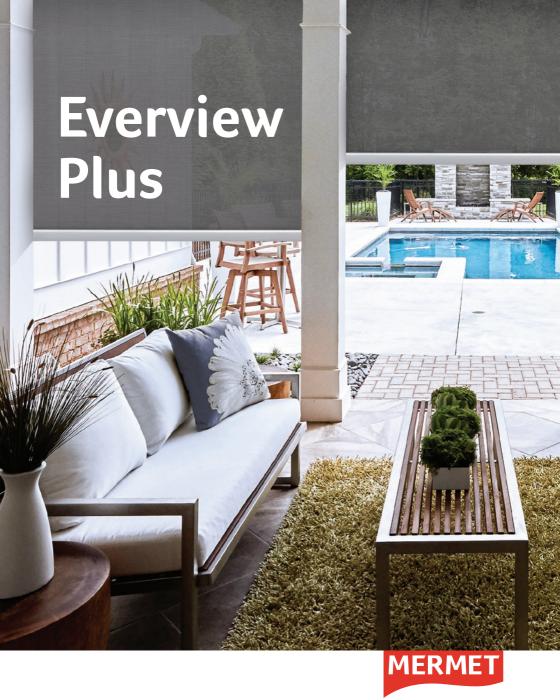

External Sunscreen Fabric External Contemporary Drop Awnings 2.5m & 3.0m widths#

Lasting performance for everyday enjoyment

- Reduces heat & glare yet allows moderate air flow
- Control your view with an openness of 5% or 1% for increased privacy
- Mildew & fungus resistant for low maintenance cleaning
- Strong 2x2 basket weave designed to withstand long term use
- Retains colour vibrancy with superior fade resistance qualities