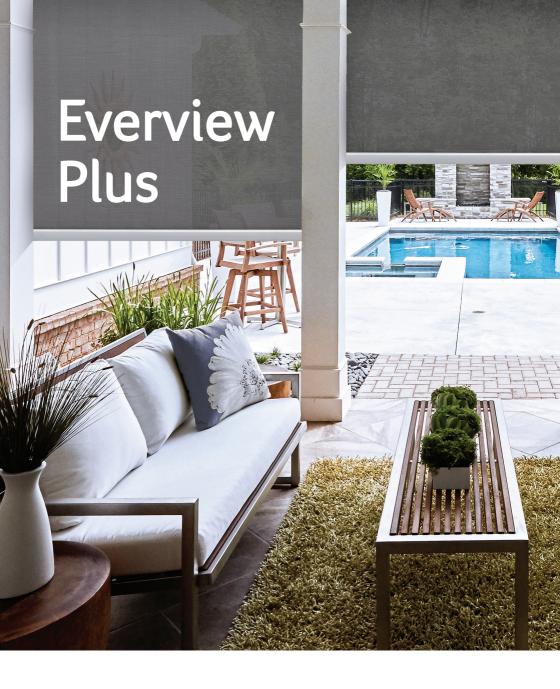

External Sunscreen Fabric External Contemporary Drop Awnings 2.5m & 3.0m widths#

Lasting performance for everyday enjoyment

- Reduces heat & glare vet allows moderate air flow
- Mildew & fungus resistant for low maintenance cleaning
- Strong 2x2 basket weave designed to withstand long term use
- Retains colour vibrancy with superior fade resistance qualities

Everview Plus External Sunscreen provides the perfect comfort solution for all seasons

- Green PVC 74% / 26% Polveste
- Suitable for use with external drop awnings

For more information contact our customer service team or visit: hunterdouglas.com.au/enquiry