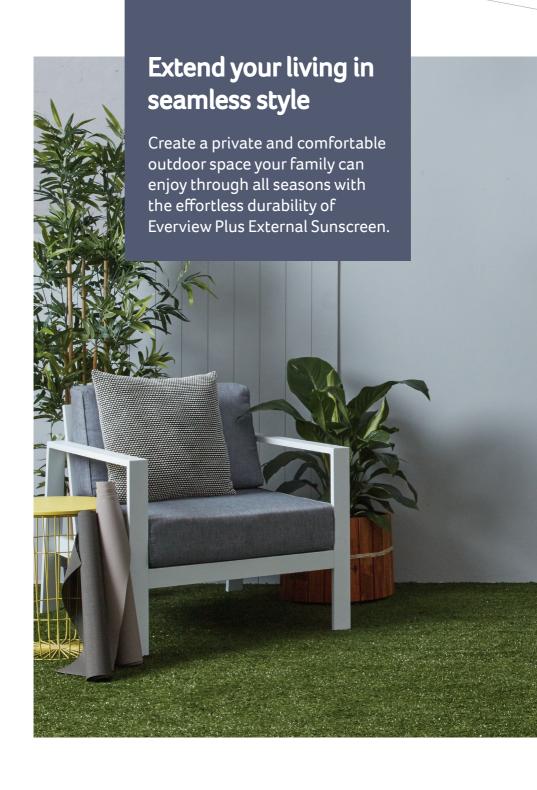

Everview Plus External Sunscreen provides the perfect comfort solution for all seasons

- Green PVC 74% / 26% Polveste
- Suitable for use with external drop awnings

For more information contact our customer service team or visit: hunterdouglas.com.au/enquiry